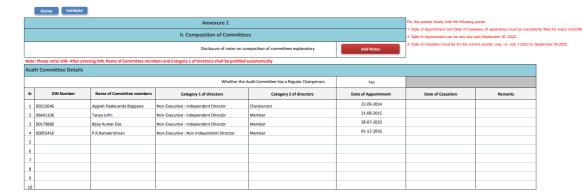

Note: Please enter DIN. After entering DIN, Name of Committee members and Category 1 of Directors shall be prefilled automatically

| No | mination and remunerat | ion committee             |                                          |                                           |                     |                   |         |
|----|------------------------|---------------------------|------------------------------------------|-------------------------------------------|---------------------|-------------------|---------|
|    |                        |                           | Whether the Nomination and remuner       | ation committee has a Regular Chairperson | No                  |                   |         |
| Sr | DIN Number             | Name of Committee members | Category 1 of directors                  | Category 2 of directors                   | Date of Appointment | Date of Cessation | Remarks |
| 1  | 00215646               | Appiah Paalecanda Boppana | Non-Executive - Independent Director     | Member                                    | 22-09-2014          |                   |         |
| 2  | 06641106               | Tanya John                | Non-Executive - Independent Director     | Chairperson                               | 21-08-2015          |                   |         |
| 3  | 00055416               | P.R.Ramakrishnan          | Non-Executive - Non Independent Director | Member                                    | 01-12-2016          |                   |         |
| 4  |                        |                           |                                          |                                           |                     |                   |         |
| 5  |                        |                           |                                          |                                           |                     |                   |         |
| 6  |                        |                           |                                          |                                           |                     |                   |         |
| 7  |                        |                           |                                          |                                           |                     |                   |         |
| 8  |                        |                           |                                          |                                           |                     |                   |         |
| 9  |                        |                           |                                          |                                           |                     |                   |         |
| 10 |                        |                           |                                          |                                           |                     |                   |         |